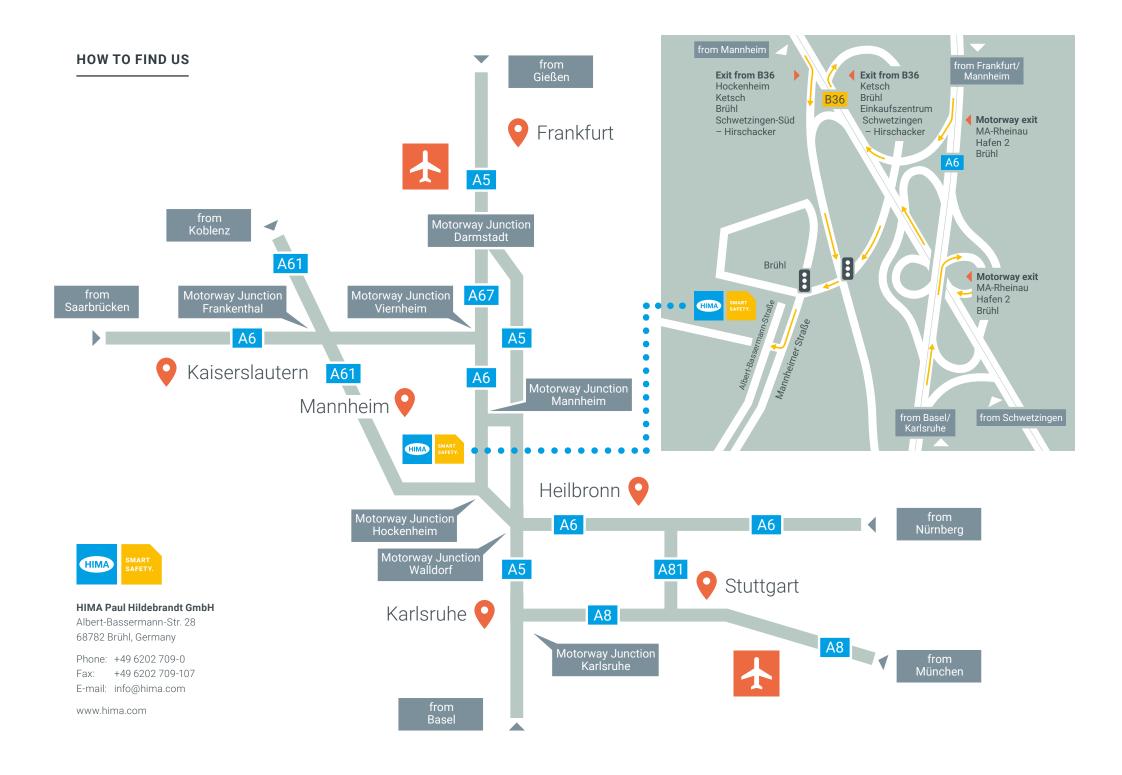

#### • Continuing by Taxi or Rental Car

Travelling time approx. 1 hour, distance approx. 85 km (cost for a taxi approx. 140 €\*).

Take the A5 motorway towards Heidelberg/ Karlsruhe/Basel to junction Darmstadt, then onto the A67 in the direction of Mannheim, at junction Viernheim onto the A6 towards Heilbronn/Nürnberg and continue to junction Mannheim. There take the Mannheim Rheinau/Hafen 2/Brühl exit onto the B36. Continue on the B36 and exit at Ketsch/Brühl/Schwetzingen-Hirschacker. Now follow the directions on the sketch.

## • Continuing by Taxi or Rental Car

Travelling time approx. 1.5 hours, distance approx. 130 km (cost for a taxi approx. 185  $\in$ \*).

Take the A8 motorway towards Karlsruhe to junction Karlsruhe, exit onto the A5 in the direction of Heidelberg/Frankfurt, at junction Walldorf exit onto the A6 towards Mannheim. There take the Mannheim-Rheinau/Hafen 2/ Brühl exit onto the B36. Continue on the B36 and exit at Ketsch/Brühl/Schwetzingen-Hirschacker. Now follow the directions on the sketch.

• Orientation Point: Frankfurt/Main Travelling time from Frankfurt approx. 1 hour, distance approx. 85 km.

Take the A5 motorway towards Heidelberg/ Karlsruhe/Basel to junction Darmstadt, then onto the A67 in the direction of Mannheim, at junction Viernheim onto the A6 towards Stuttgart/Heilbronn/Nürnberg and continue to junction Mannheim. There take the Mannheim-Rheinau/Hafen 2/Brühl exit onto the B36. Continue on the B36 and exit at Ketsch/Brühl/Schwetzingen-Hirschacker. Now follow the directions on the sketch.

#### From the South:

Orientation Point: Karlsruhe

Travelling time from Karlsruhe approx. 45 min, distance approx. 55 km.

Take the A5 motorway towards Heidelberg/ Frankfurt to junction Walldorf, exit onto the A6 in the direction of Mannheim. There take the Mannheim-Rheinau/Hafen 2/Brühl exit onto the B36. Continue on the B36 and exit at Ketsch/Brühl/Schwetzingen-Hirschacker. Now follow the directions on the sketch.

## • Orientation Point: Kaiserslautern

Travelling time from Kaiserslautern approx. 1 hour, distance approx. 95 km.

Take the A6 motorway towards Mannheim to junction Frankenthal, exit onto the A61 in the direction of Speyer/Heilbronn, at junction Hockenheim exit onto the A6 towards Mannheim. There take the Mannheim- Rheinau/ Hafen 2/Brühl exit onto the B36. Continue on the B36 and exit at Ketsch/Brühl/ Schwetzingen-Hirschacker. Now follow the directions on the sketch.

#### • Orientation Point: Heilbronn

Travelling time from Heilbronn approx. 50 min, distance approx. 70 km.

Take the A6 motorway towards Mannheim. There take the Mannheim-Rheinau/Hafen 2/ Brühl exit onto the B36. Continue on the B36 and exit Ketsch/ Brühl/Schwetzingen-Hirschacker. Now follow the directions on the sketch.